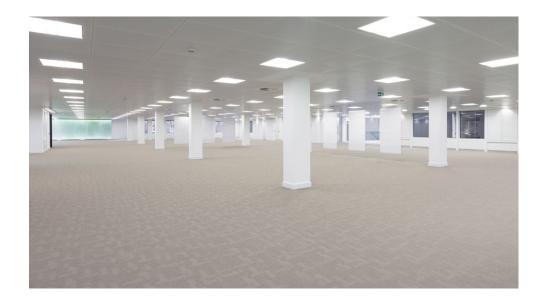

# ELEVEN & TWELVE ST JAMES'S SQUARE

was comprehensively redeveloped in 2007 to provide a sympathetic mix of modern Grade A office space benefitting from period rooms fronting St James's Square with modern open plan space behind. The space is available in suites from 1,127 sq ft or floors from 11,809 sq ft up to 13,336 sq ft.

## **SPECIFICATION**

- Impressive ground floor reception
- Metal tile suspended ceiling with inset lighting
- Four pipe fan coil air conditioning
- Modern open plan floors
- Fully accessible raised floor
- Showers and changing facilities
- 4 x passenger lifts
- Male, female and disabled access WC's
- Car & Bicycle parking
- Impressive period rooms with views into St James's Square
- EPC rating: D