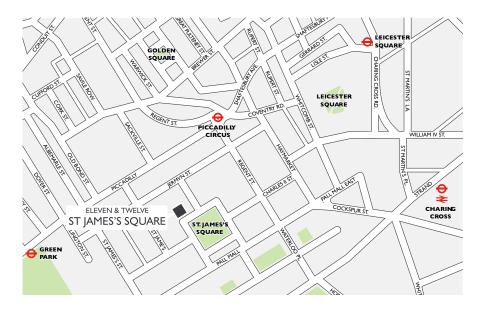

## LOCATION

The building is located on the North West side of St James's Square. Given the building's location the transport links are excellent and the nearest underground stations are Green Park (Jubilee and

Piccadilly Lines), Piccadilly Circus (Piccadilly and Bakerloo Lines) and Charing Cross (Northern, Bakerloo and Main Line)
Stations are all within walking distance.