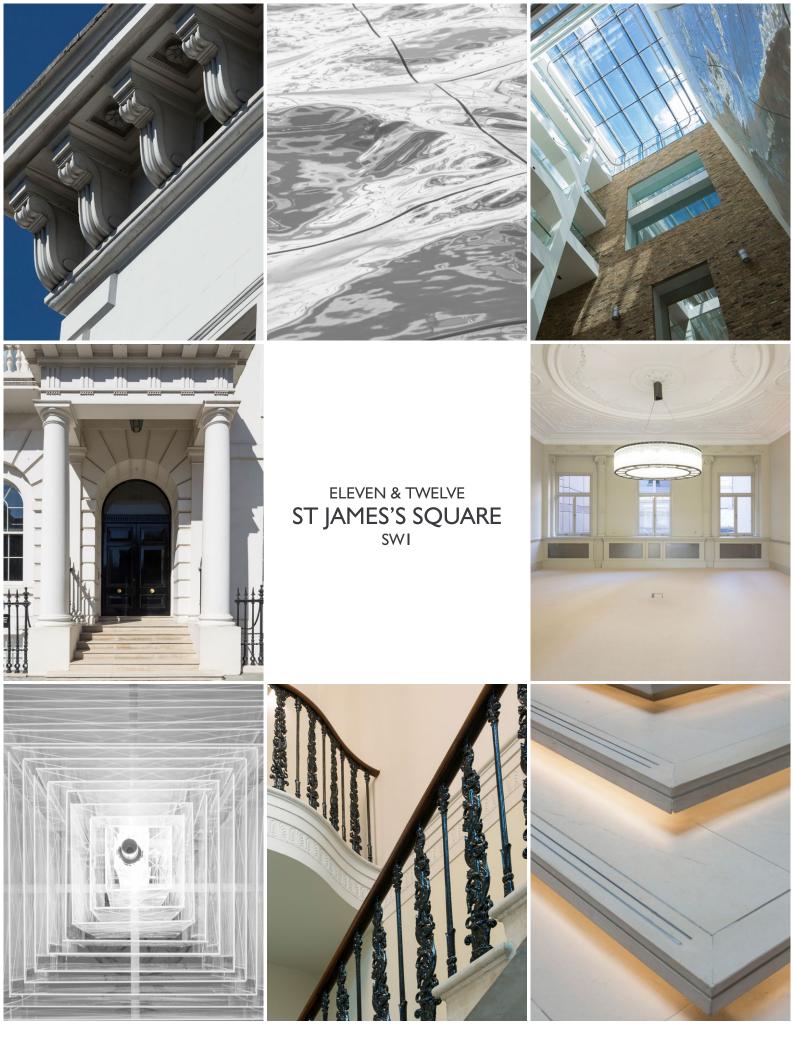

# ELEVEN & TWELVE ST JAMES'S SQUARE

was comprehensively redeveloped in 2007 to provide a sympathetic mix of modern Grade A office space benefitting from period rooms fronting St James's Square with modern open plan space behind. The space is available in suites from 1,127 sq ft or floors from 11,809 sq ft up to 13,336 sq ft.

## **SPECIFICATION**

- Impressive ground floor reception
- Metal tile suspended ceiling with inset lighting
- Four pipe fan coil air conditioning
- Modern open plan floors
- Fully accessible raised floor
- Showers and changing facilities
- 4 x passenger lifts
- Male, female and disabled access WC's
- Car & Bicycle parking
- Impressive period rooms with views into St James's Square
- EPC rating: D